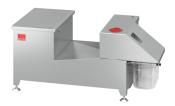

#### ACO Product benefits

- Automatic fats, oils and grease removal into waste container
- Simple to install
- Protect inner building pipes from fats, oils and grease blockages
- Very easy to maintain
- Hygienic made from Stainless Steel
- Overflow protection
- Separation process improvement by addition of food debris removal basket

- Compact one-piece construction made from stainless steel
- Inbuilt flow reducer
- Movable inlet and outlet
- Canister or gastro container