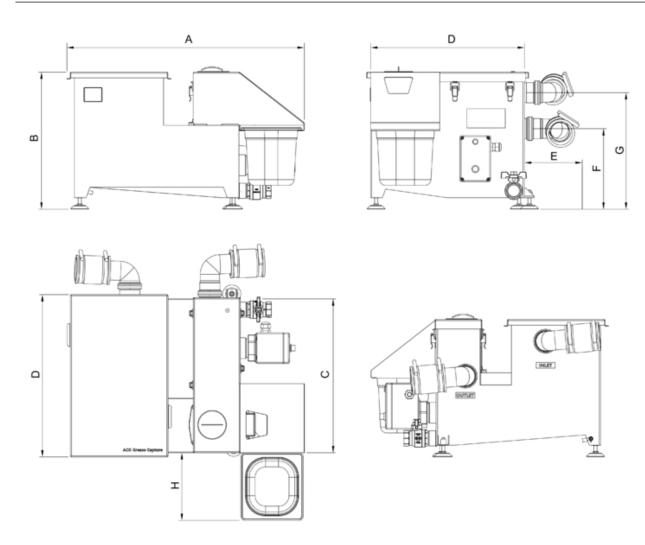

## **Dimensions**

|                 | escrip-<br>tion |           |      | Shipping dimensions |      |      |      |      |      |      |      |      |
|-----------------|-----------------|-----------|------|---------------------|------|------|------|------|------|------|------|------|
|                 |                 | Α         | В    | C                   | D    | E    | F    | G    | Н    | ı    | w    | h    |
|                 |                 | [mm] [mm] | [mm] | [mm]                | [mm] | [mm] | [mm] | [mm] | [mm] | [mm] | [mm] | [mm] |
| 418502.15.23.02 | RC150           | 1100      | 370  | 440                 | 462  | 120  | 226  | 317  | 263  | 370  | 520  | 1160 |