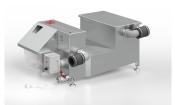

#### ACO Product benefits

- Automatic fats, oils and grease removal into waste container
- Simple to install
- Protect inner building pipes from fats, oils and grease blockages
- Very easy to maintain
- Hygienic made from Stainless Steel
- Overflow protection
- Separation process improvement by addition of food debris removal basket

- Compact one-piece construction made from stainless steel
- Inbuilt flow reducer
- Movable inlet and outlet
- Canister or gastro container