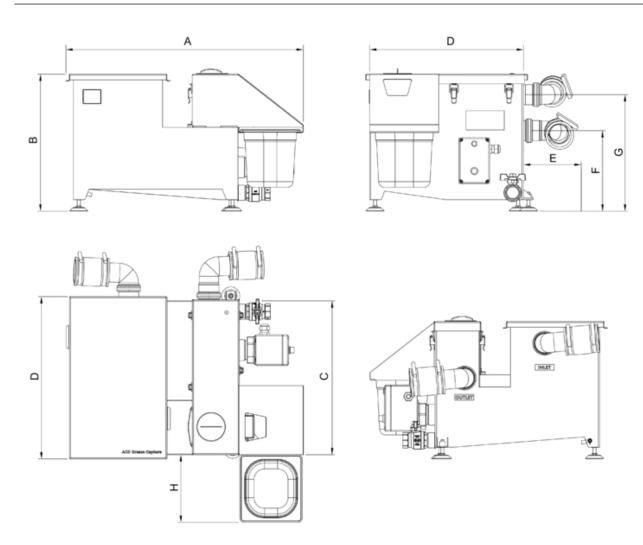

## **Dimensions**

|                 | Descrip-<br>tion | Dimensions |           |           |           |           |           |           |           |           | Shipping dimensions |           |  |
|-----------------|------------------|------------|-----------|-----------|-----------|-----------|-----------|-----------|-----------|-----------|---------------------|-----------|--|
|                 |                  | A<br>[mm]  | B<br>[mm] | C<br>[mm] | D<br>[mm] | E<br>[mm] | F<br>[mm] | G<br>[mm] | H<br>[mm] | l<br>[mm] | w<br>[mm]           | h<br>[mm] |  |
|                 |                  |            |           |           |           |           |           |           |           |           |                     |           |  |
| 418502.22.23.02 | ICZZO            | 1450       | 370       | 460       | 482       | 120       | 229       | 317       | 263       | 370       | 540                 | 1510      |  |